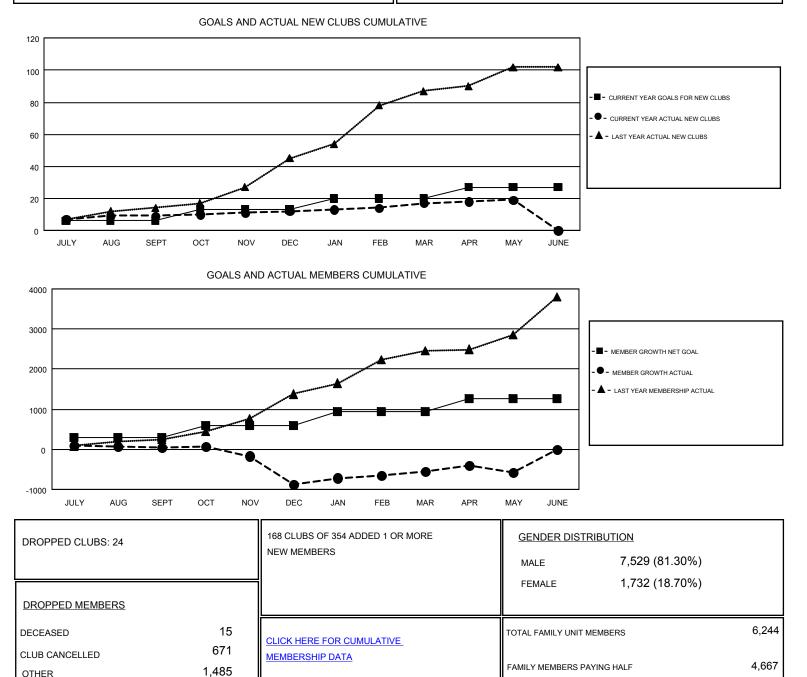

#### GMT: KHAGENDRA SITAULA

| G | мт | CA  | 6 |
|---|----|-----|---|
| G |    | UA. | υ |

|                       | Club          | s         |               |                       | Ме                        | mbers                   |                                                    |
|-----------------------|---------------|-----------|---------------|-----------------------|---------------------------|-------------------------|----------------------------------------------------|
| RESULTS FOR 2018-2019 |               |           |               | RESULTS FOR 2018-2019 |                           |                         |                                                    |
| QUARTER               | NEW CLUB GOAL | NEW CLUBS | DROPPED CLUBS | QUARTER               | MEMBER GROWTH NET<br>GOAL | MEMBER GROWTH<br>ACTUAL | DROPPED<br>MEMBERS ACTUAL<br>(including transfers) |
| JULY/AUG/SEPT         | 6             | 9         | 5             | JULY/AUG/SEPT         | 288                       | 351                     | 285                                                |
| OCT/NOV/DEC           | 7             | 3         | 13            | OCT/NOV/DEC           | 308                       | 249                     | 1,125                                              |
| JAN/FEB/MAR           | 7             | 5         | 4             | JAN/FEB/MAR           | 338                       | 804                     | 311                                                |
| APR/MAY/JUNE          | 7             | 2         | 2             | APR/MAY/JUNE          | 338                       | 603                     | 450                                                |

TOTAL

2,171

DUES